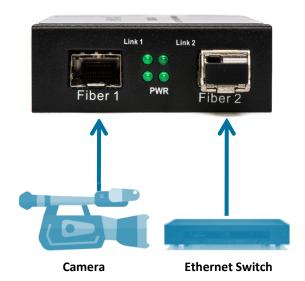

## **FEATURES**

| Fiber 1 | SFP Port                   |
|---------|----------------------------|
| Link 1  | Fiber Link 1 Indicator LED |
| PWR     | Power Indicator LED        |
| Link 2  | Fiber Link 2 Indicator LED |
| Fiber 2 | SFP Port                   |
| DC 5V   | Power Supply Port          |

## **CONNECTION DIAGRAM**