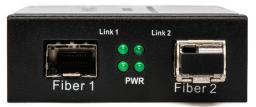

## **FEATURES**

| Fiber 1 | SFP Port                   |
|---------|----------------------------|
| Link 1  | Fiber Link 1 Indicator LED |
| PWR     | Power Indicator LED        |
| Link 2  | Fiber Link 2 Indicator LED |
| Fiber 2 | SFP Port                   |
| DC 5V   | Power Supply Port          |