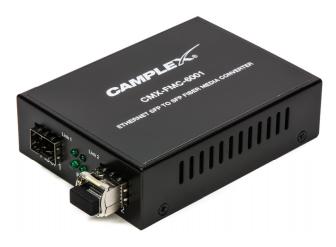

## CMX-FMC-6001 Fiber Media Converter Ethernet SFP to SFP





## **FEATURES**

| Fiber 1 | SFP Port                   |
|---------|----------------------------|
| Link 1  | Fiber Link 1 Indicator LED |
| PWR     | Power Indicator LED        |
| Link 2  | Fiber Link 2 Indicator LED |
| Fiber 2 | SFP Port                   |
| DC 5V   | Power Supply Port          |





SFPs are not included

## **SPECIFICATIONS**

| Compliance            | IEEE802.3z & 802.3ab Standards                                            |
|-----------------------|---------------------------------------------------------------------------|
| Certifications        | CE, FCC, RoHS                                                             |
| Supports              | 2 SFPs (Small Form-Factor Pluggable) with Identical Speeds up to 1.25Gbps |
| Data Rate             | 100Mbps