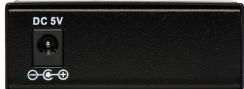

## **FEATURES**

| Fiber 1 | SFP Port                   |
|---------|----------------------------|
| Link 1  | Fiber Link 1 Indicator LED |
| PWR     | Power Indicator LED        |
| Link 2  | Fiber Link 2 Indicator LED |
| Fiber 2 | SFP Port                   |
| DC 5V   | Power Supply Port          |